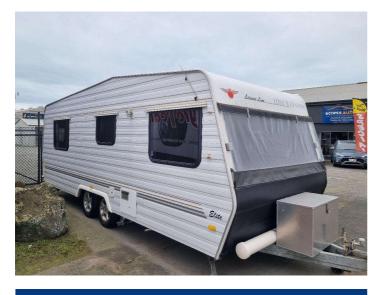

## 2006 Leisureline Elite 6.5E

Purchase Price

Finance may be available on this vehicle. Ask one of our friendly staff for more information.

Gain peace of mind with Mechanical Breakdown Insurance. **Ask us how.** 

Caravan 21 - 24ft

\$64,895

Reg No. G759Y Ext Colour White History NZ New, 6 owners Seats N/A CO2 Emissions N/A Energy Economy N/A

Stock ID: 2490

access autos QUALITY CARS AND MOBILITY VEHICLES Access Autos | Phone 03 688 2226 ~ 021 365 046 | Email sales@accessautos.co.nz 225 Hilton Highway, Washdyke, Timaru 7910, New Zealand www.accessautos.co.nz