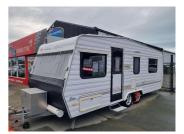

## 2006 Leisureline Elite 6.5E

Purchase Price

Finance may be available on this vehicle. Ask one of our friendly staff for more information.

Gain peace of mind with Mechanical Breakdown Insurance. **Ask us how.** 

Caravan 21 - 24ft

\$64,895

Reg No. G759Y Ext Colour White History NZ New, 6 owners Seats N/A CO2 Emissions N/A Energy Economy N/A

Stock ID: 2490

access autos QUALITY CARS AND MOBILITY VEHICLES Access Autos | Phone 03 688 2226 ~ 021 365 046 | Email sales@accessautos.co.nz 225 Hilton Highway, Washdyke, Timaru 7910, New Zealand www.accessautos.co.nz