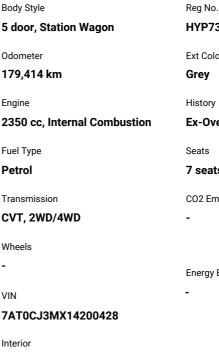

Black, Cloth

Safety

**HYP730** 

Ext Colour

**Ex-Overseas**, 2 owners

7 seats

CO2 Emissions

Energy Economy