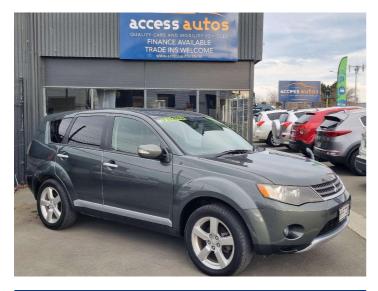

## 2007 Mitsubishi Outlander 4WD/2WD 7 Seater

\$8,985

**Purchase Price** Includes GST, Registration & Licensing

Finance may be available on this vehicle. Ask one of our friendly staff for more information.

## **Top features**

- » 18" Alloys
- » 4WD
- » 4WD Lock Switch
- » Abs
- » ABS Braking
- » Chain Driven
- » Child Seat Anchor Poin...
- » Electric Mirrors » Electric Mirrors
- » Power Steering » Rear Wiper
- » Remote locking
- » Tiptronic, Paddle Shif...
- » Towbar
- » Traction Control